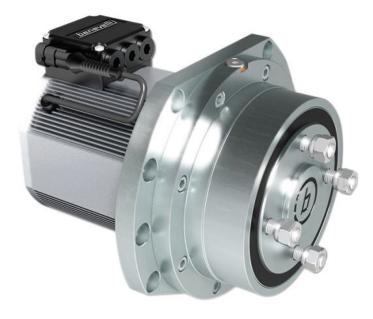

#### • EASY TO INSTALL

- HIGHLY EFFICIENT
- HIGH POWER DENSITY
- HIGH LOAD CAPACITY

The WD220 series electrified wheel drive uses a high-density IPM motor that, thanks to permanent magnet design, makes the unit 50% smaller than a traditional wheel drive.

| Voltage           | From 24 to 600 V                 |
|-------------------|----------------------------------|
| Efficiency        | Wheel drive efficiency up to 95% |
| Output torque     | 1 300 Nm                         |
| Load              | Up to 3 000 kg (each wheel)      |
| Ratios            | 34 – 41                          |
| Motors            | SMAC                             |
| Peak power        | (S2-5 min): 13.2 kW              |
| Peak torque       | (S2-5 min): up to 1 300 Nm       |
| Continuous power  | (S2-60 min): 5.4 kW              |
| Continuous torque | (S2-60 min): up to 700 Nm        |
| IP protection     | Up to IP 69 K                    |