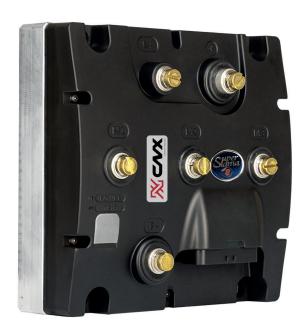

## **MOTOR CONTROLLER**

### **ACCESSORIES**

- Battery discharge indicator
- Electronic throttle pedal
- LCD HMI
- DC-DC converter

DMC Motor controllers are premium controllers with autotune function to ensure a quick and easy set-up for AC and PMAC motors.

#### CONTROLLER CONFIGURATION AND TECHNICAL SUPPORT

- Controller configuration
- Fine-tuning support on the field
- CANopen
- Wiring harness

| Voltage       | Up to 120 Vdc |
|---------------|---------------|
| Efficiency    | Up to 95%     |
| IP protection | IP 65         |